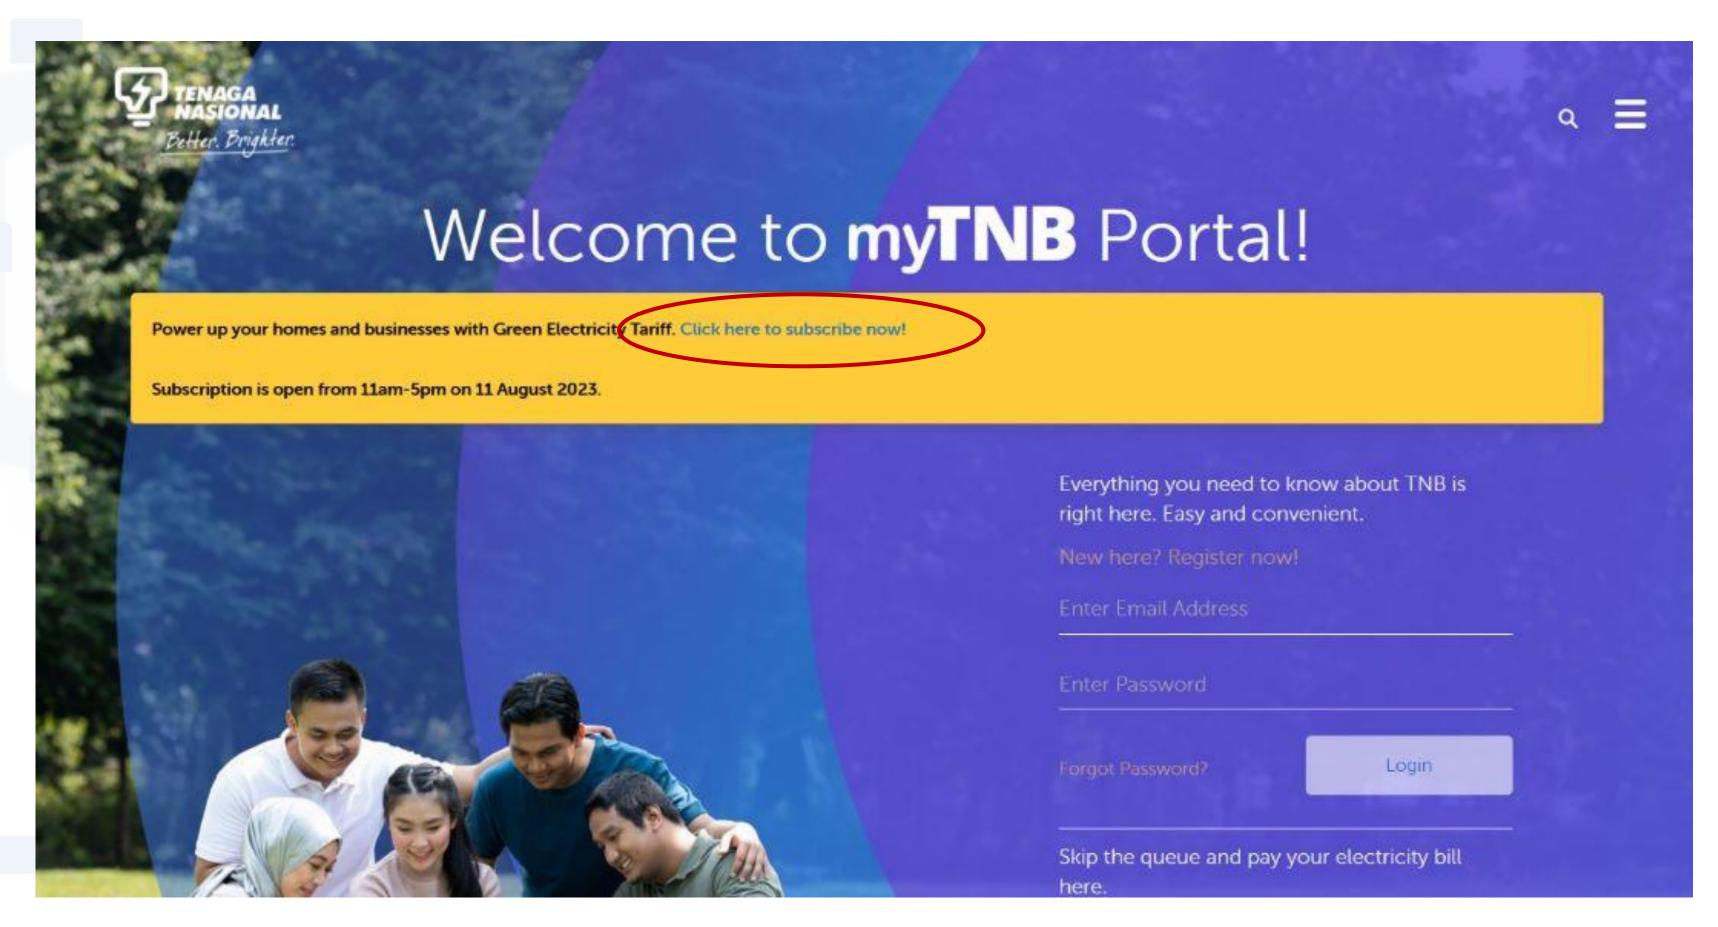

### Subscription of GET will be opened on 11<sup>th</sup> August 2023, 11am to 5pm through https://www.mytnb.com.my/

#### Several key information required to be keyed in during the quota opening