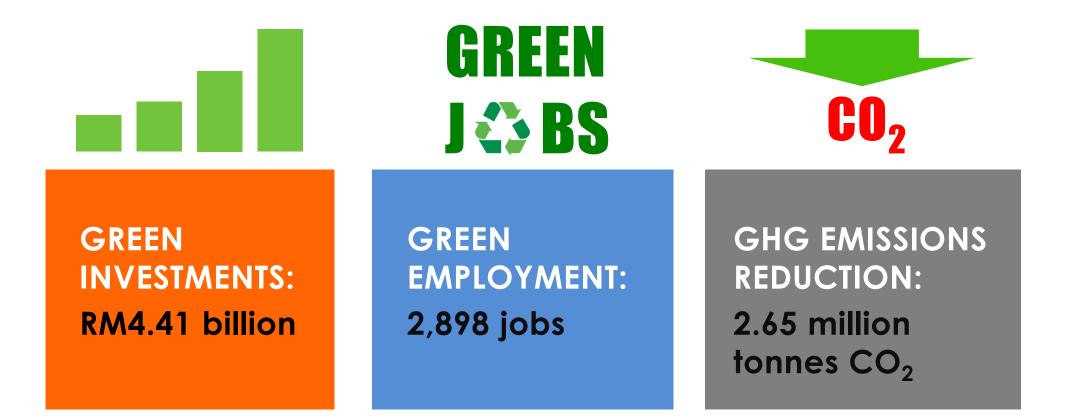

#### IMPACTS

#### As of 30 April 2015, 185 Green Projects have been funded by 26 banks, amounting to RM2.236 billion