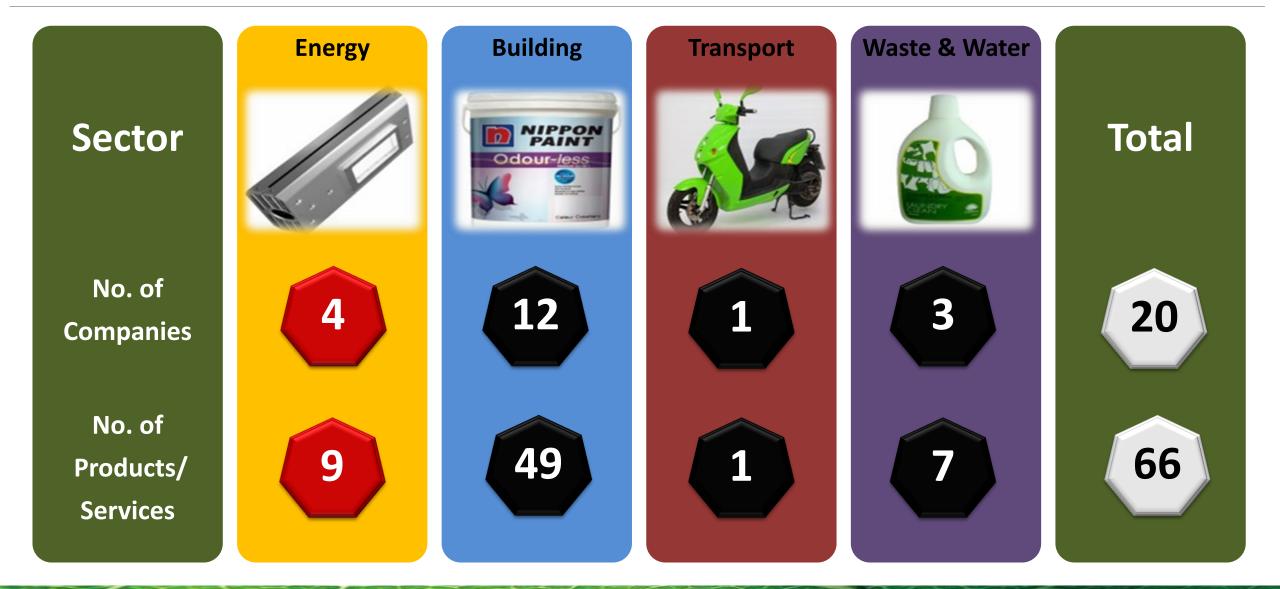

ODUCTS)

# Verification Bodies Recognised by MyHIJAU Mark

- SIRIM Eco-labelling Scheme
- Water Efficient Labelling Product Scheme (2 and 3-star only)
- Energy Efficiency Labelling Scheme (5-star only)
  - Carbon Footprint Labelling Scheme
  - Global GreenTAG Certification Scheme (for Global GreenTag LCARate Certification: minimum Bronze rating. For GreenRate Certification: minimum Level C)
  - Green Building Index (partner to verify on building project)
  - Malaysian Timber Certification Scheme (COC certification scheme only)
  - Certification Bodies and/or Scheme Owners registered with Global Ecolabeling Network (GEN) i.e. Singapore Green Label, Japan Eco Mark, Thailand Green Label etc.



#### **MyHIJAU DIRECTORY (www.greendirectory.my)**





### MyHIJAU DIRECTORY (as at 15 May 2015)





## **MyHIJAU SME & ENTREPRENEUR**



#### **MyHIJAU SME & ENTREPRENEUR**

### **OBJECTIVES:-**

- To encourage the growth of local SMEs, including Bumiputera and women businesses, to adopt green practices and produce local green products and services.
- To facilitate the successful incorporation of best green practices and applications in the SMEs' operations.





#### **ACTIVITIES FLOW OF MyHIJAU SME & ENTREPRENEUR**



Copyright Reserved GreenTech Malaysia



## **BENEFIT TO SMEs**

- ✓ Register under MyHIJAU Mark
- ✓ Recognised Green Transformation status
- ✓ Participate in National Standards Compliance Programme (NSCP) activities
- ✓ Reduce cost through Green Productivity (Material Cost Saving: MCS)
- ✓ Improve environmental performance through EMS
- ✓ Increase energy efficiency t