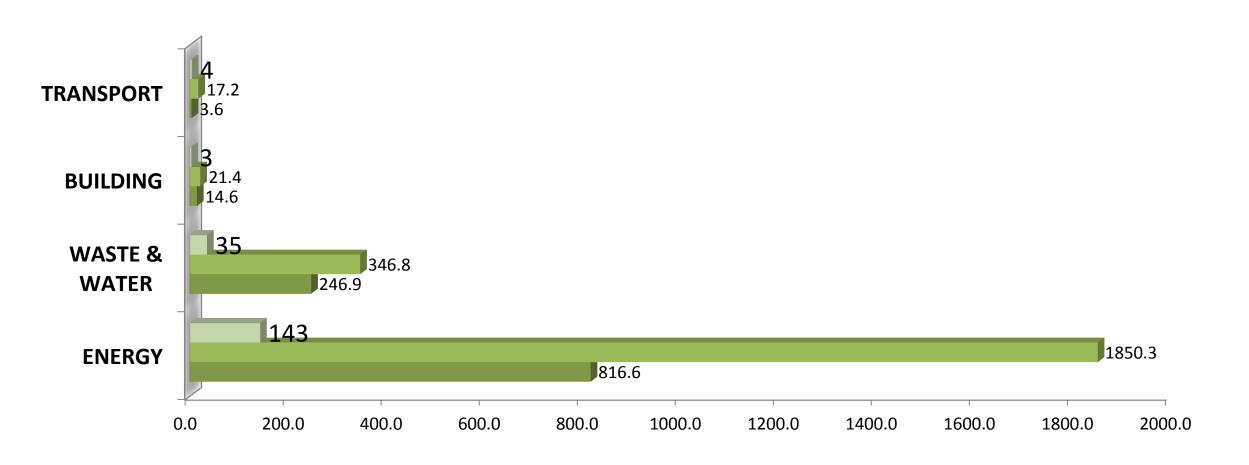

#### BREAKDOWN BY SECTOR FOR PROJECTS (SECURED FINANCING)

■ Number of Projects Secured Financing ■ Amount of Approved Financing (RM' million) ■ Amount Disbursed (RM' million)

#### **EE PROJECTS IN GTFS**

| Turne of Contorr | Number of                     | Projects wi<br>Finar  | Financing         |               |  |
|------------------|-------------------------------|-----------------------|-------------------|---------------|--|
| Type of Sector   | Green Project<br>Certificates | Number of<br>Projects | Percentage<br>(%) | Amount (RM)   |  |
| BUILDING         | 9                             | 2                     | 16.7%             | 13,843,052.00 |  |
| ENERGY           | 22                            | 5                     | 41.7%             | 10,663,000.00 |  |
| TRANSPORT        | 1                             | 1                     | 8.3%              | 5,300,000.00  |  |
| WASTE & WATER    | 8                             | 4                     | 33.3%             | 14,635,000.00 |  |
| TOTAL            | 40                            | 12                    | 100%              | 44,441,052.00 |  |