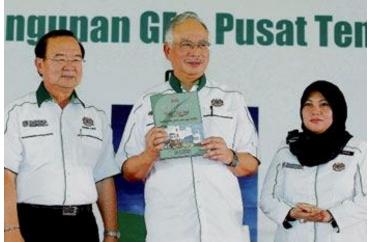

## **ABOUT GREENTECH MALAYSIA**

- Registered under the Companies Act 1965:
  - > As a company limited by guarantee and not having a share capital;
  - > Under the purview of Ministry of Energy, Green Technology & Water.
- First established as Malaysia Energy Centre (PTM) on 12<sup>th</sup> May 1998.
- Restructured as Malaysian Green Technology Corporation (GreenTech Malaysia) on 7<sup>th</sup> April 2010.
- Purpose: To catalyse green technology deployment as Malaysia's strategic engine for socio-economic growth.
- GEO building in Bandar Baru Bangi:
  - Officiated by YAB PM on 24<sup>th</sup> July 2009.
  - > The first GBI certified building in Malaysia.
  - BEI = 30 kWh/m2/year.