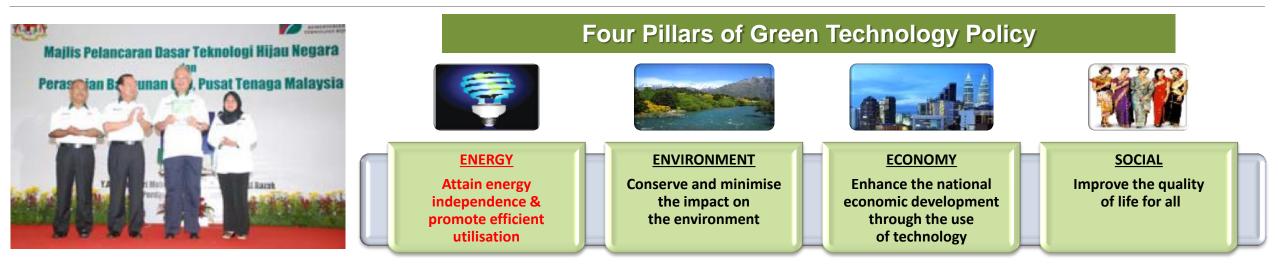

### **GREEN TECHNOLOGY POLICY**

- Launched by the Malaysian Prime Minister on 24<sup>th</sup> July 2009.
- Policy Statement: Green Technology shall be a driver to accelerate the national economy and promote sustainable development.

#### Ministry of Energy, Green Technology & Water Malaysia (KeTTHA)

• Responsible for the planning and formulation of policies for the energy, green technology and water, as well as to facilitate and regulate the growth of these sectors.

#### Malaysian Green Technology Corporation (GreenTech Malaysia)

• Responsible to implement and execute national green technology initiatives and programmes.