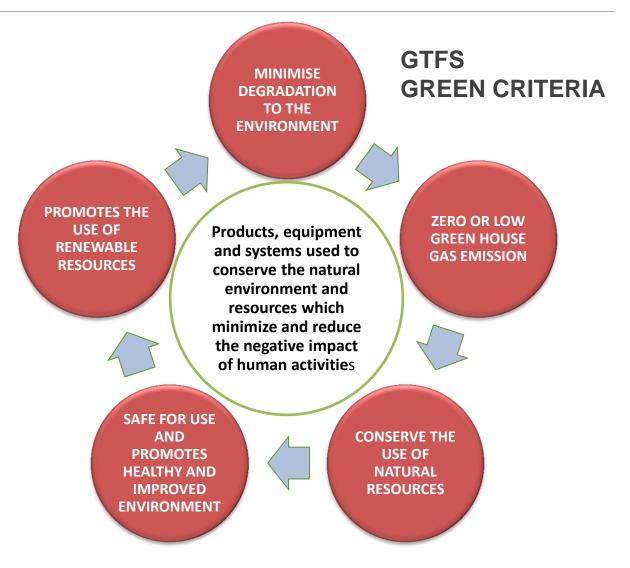

#### **GREEN TECHNOLOGY FINANCING SCHEME (GTFS)**

#### Financial Incentive introduced in 2010.

- RM1.5 billion in National Budget 2010 (incentive period ending in Dec 2012)
- Additional RM2 billion allocation in 2013 (incentive period ending in Dec 2015)
- Total allocation RM3.5 billion
- Objective is to promote green investments by providing easier access to financing and at lower financing costs.
- Incentives:
  - 60% guarantee by Government on green financing cost
  - 2% rebate on financing interest rate of green technology cost

#### **IMPLEMENTATION MECHANISM AND KEY AGENCIES**

- Financing will be provided by all commercial & Islamic banks and Development Financial Institutions (DFIs)
- 0.5% p.a. guarantee fee to the government
- Projects are to be located in Malaysia
- Refinancing is not allowed

#### **GTFS KEY FEATURES**

| Features                                                                                                                                | Producer of Green Technology                                                                                             | User of Green Technology                                                                   |  |  |
|-----------------------------------------------------------------------------------------------------------------------------------------|--------------------------------------------------------------------------------------------------------------------------|--------------------------------------------------------------------------------------------|--|--|
| Purpose                                                                                                                                 | To finance investment for the production of green products                                                               | To finance investment in the utilization of green technology                               |  |  |
| Financing Size                                                                                                                          | Maximum: RM50 million per company                                                                                        | Maximum: RM10 million per company                                                          |  |  |
| Financing Tenure                                                                                                                        | Up to 15 years                                                                                                           | Up to 10 years                                                                             |  |  |
| Eligibility                                                                                                                             | Legally registered Malaysian companies<br>that have at least 51% Malaysian<br>shareholding                               | Legally registered Malaysian companies<br>that have at least 70% Malaysian<br>shareholding |  |  |
| Participating Financial<br>Institutions (PFIs)All commercial and Islamic banks, and DFIs (<br>Bank Rakyat, EXIM Bank and Bank Simpanar) |                                                                                                                          |                                                                                            |  |  |
| Government<br>Incentives                                                                                                                | <ul> <li>Rebate of 2% per annum of interest/profit rate</li> <li>60% Government guarantee of financing amount</li> </ul> |                                                                                            |  |  |
| Application Date                                                                                                                        | The Scheme will open until 31 December 2015 or upon approval of financing up to RM3.5 billion, whichever is earlier      |                                                                                            |  |  |