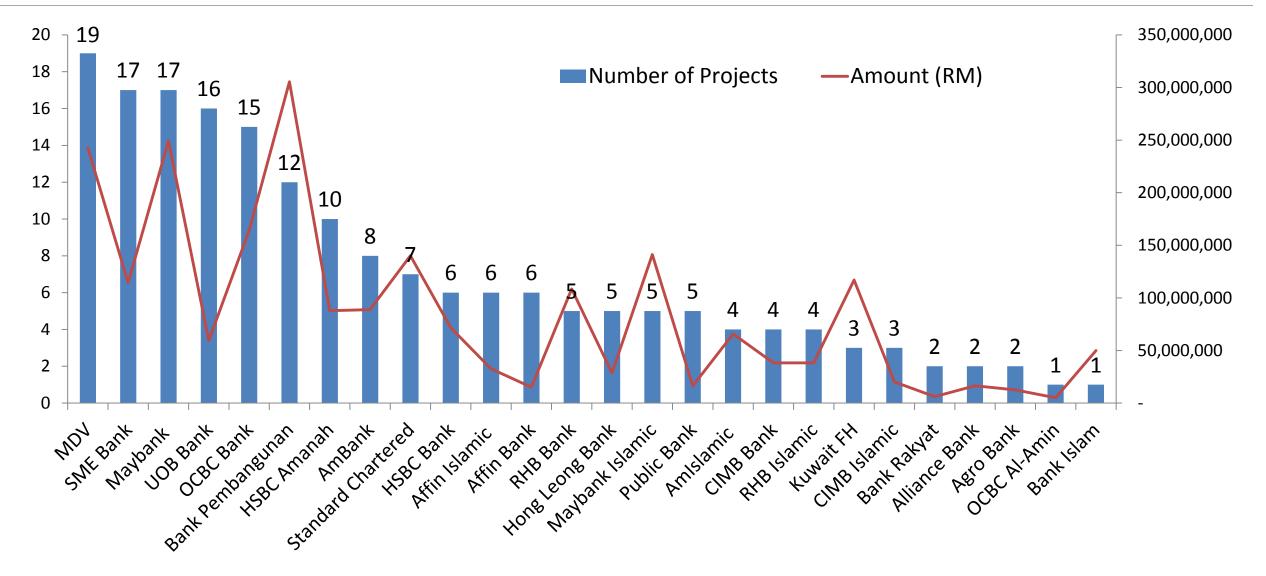

#### **BREAKDOWN BY FINANCIAL INSTITUTIONS**

#### As of 30 April 2015, 185 Green Projects have been funded by 26 banks, amounting to RM2.236 billion