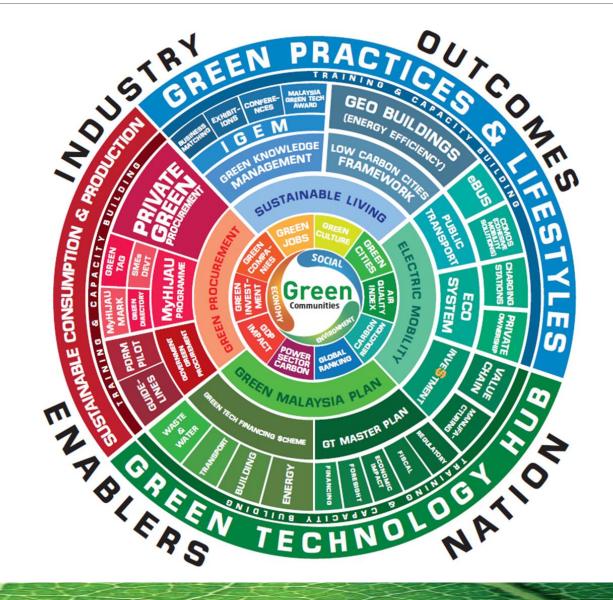

rammes.



## **ABOUT GREENTECH MALAYSIA**





- Registered under the Companies Act 1965:
  - > As a company limited by guarantee and not having a share capital;
  - > Under the purview of Ministry of Energy, Green Technology & Water.
- First established as Malaysia Energy Centre (PTM) on 12<sup>th</sup> May 1998.
- Restructured as Malaysian Green Technology Corporation (GreenTech Malaysia) on 7<sup>th</sup> April 2010.
- Purpose: To catalyse green technology deployment as Malaysia's strategic engine for socio-economic growth.
- GEO building in Bandar Baru Bangi:
  - Officiated by YAB PM on 24<sup>th</sup> July 2009.
  - > The first GBI certified building in Malaysia.
  - BEI = 30 kWh/m2/year.

Winner of 2009 ASEAN Energy Award (RE Category)





#### **GREENTECH MALAYSIA: FOCUS AREAS**





#### **MyHIJAU PROGRAMME**





# **MyHIJAU MARK & DIRECTORY**



#### WHAT IS MYHIJAU MARK?

- The official label that recognises certified green Products and Services verified by GreenTech Malaysia to meet local and international environmental standards.
- All registered green products/services shall be listed in the MyHIJAU Directory







#### **ELIGIBILITY CRITERIA FOR MYHIJAU MARK**

- The Products (including equipment and systems) or Services must be able to meet all of the following:
  - Minimise the degradation of the environment, or reduce greenhouse gas emissions
  - Promote health and/or improvement of the environment
  - Conserve the use of energy, water and/or other forms of natural resources, or promote the use of renewable energy or recyclable materials





### **MyHI