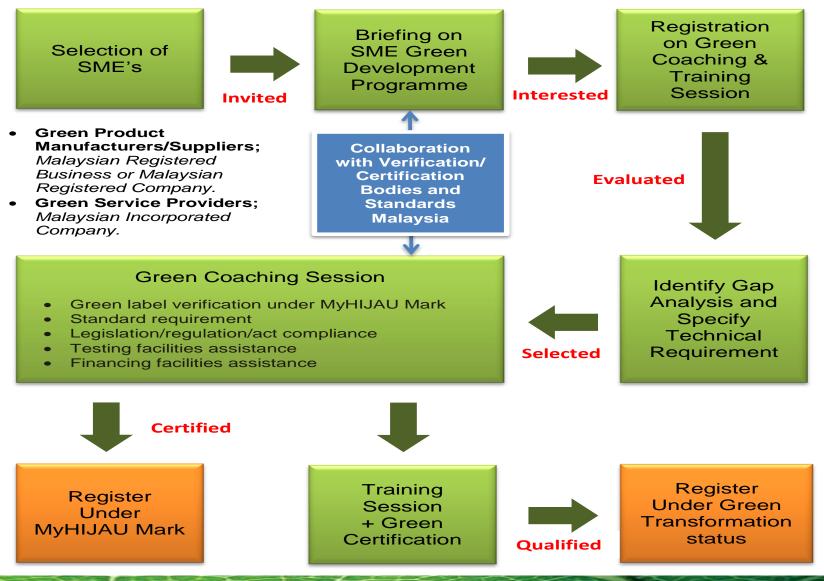

#### **ACTIVITIES FLOW OF MyHIJAU SME & ENTREPRENEUR**

Copyright Reserved GreenTech Malaysia

### **OBJECTIVES:-**

- To encourage the growth of local SMEs, including Bumiputera and women businesses, to adopt green practices and produce local green products and services.
- To facilitate the successful incorporation of best green practices and applications in the SMEs' operations.

## **BENEFIT TO SMEs**

- ✓ Register under MyHIJAU Mark
- ✓ Recognised Green Transformation status
- ✓ Participate in National Standards Compliance Programme (NSCP) activities
- ✓ Reduce cost through Green Productivity (Material Cost Saving: MCS)
- ✓ Improve environmental performance through EMS
- ✓ Increase energy efficiency through EnMS
- ✓ Participate in Green Procurement
- $\checkmark$  Participate in promotion, awareness and marketing activities