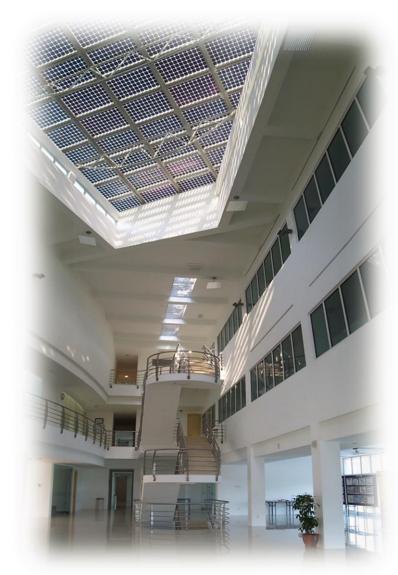

## **ABOUT GREENTECH MALAYSIA**

- Registered under the Companies Act 1965:
  - > As a company limited by guarantee and not having a share capital;
  - > Under the purview of Ministry of Energy, Green Technology & Water.
- First established as Malaysia Energy Centre (PTM) on 12<sup>th</sup> May 1998.
- Restructured as Malaysian Green Technology Corporation (GreenTech Malaysia) on 7<sup>th</sup> April 2010.
- Purpose: To catalyse green technology deployment as Malaysia's strategic engine for socio-economic growth.
- GEO building in Bandar Baru Bangi:
  - Officiated by YAB PM on 24<sup>th</sup> July 2009.
  - > The first GBI certified building in Malaysia.
  - BEI = 30 kWh/m2/year.