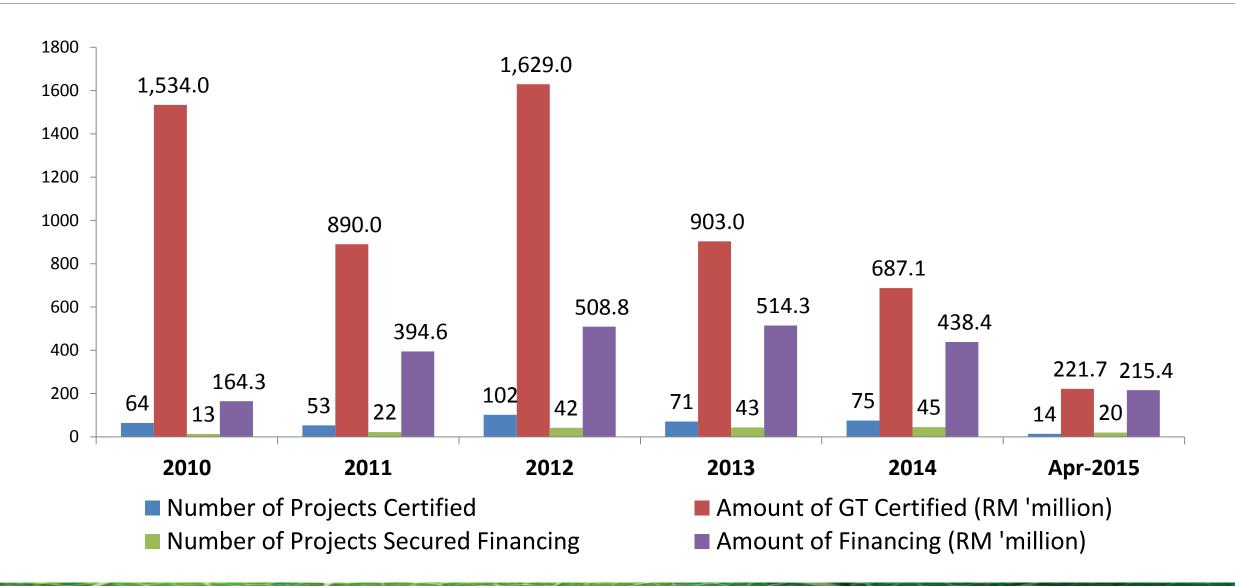

#### **GTFS STATUS FROM 1 JAN 2010 – 30 APRIL 2015**

### As of 30 April 2015

Total GTFS allocated to the scheme (RM)

Total financing (RM)

2,235,717,345.00

3,500,000,000.00

Balance of GTFS (RM)

1,264,282,655.00

**Total number of projects financed** 

185

#### **BREAKDOWN BY YEARS**