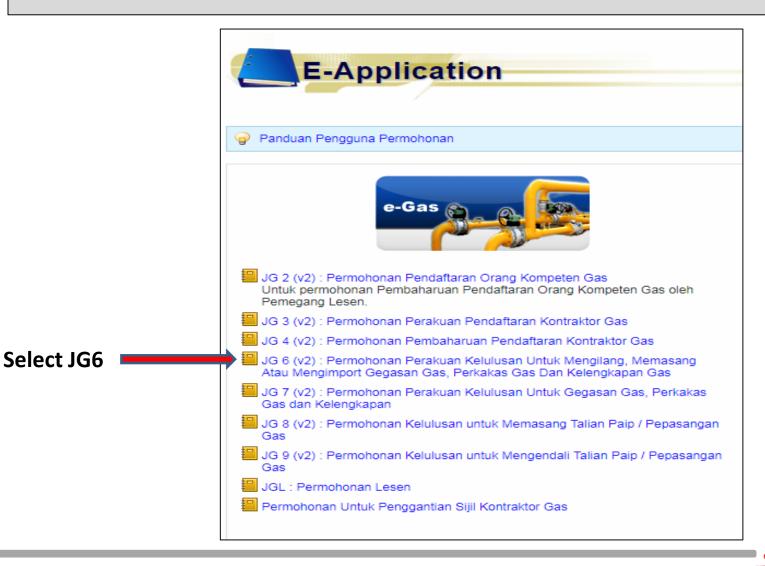

### **APPLICATION SUMMARY**

| APPLICATION              | FORM | APPROVAL |
|--------------------------|------|----------|
| ASSEMBLER / MANUFACTURER | JG6  | FORM I   |
| IMPORTER                 | JG6  | FORM J   |
| GAS FITTINGS             | JG7  | FORM K   |
| GAS APPLIANCES           | JG7  | FORM K   |
| EQUIPMENT                | JG7  | FORM K   |

# **APPLICATION PROCEDURE**

- Applicants need to register at Online Application System (OAS) website http://oas.st.gov.my/ to proceed with this application.
- Applicants must then login and fill in the JG6 (R116 COA) / JG7 (R117 COA) form online.
- Any form or documents submitted in support of an application must be valid for a period longer than the validity period of certificate applied for.
- All documents must be certified as true copies complete with signature of an authorized and company's stamp. Applicants need to submit a hardcopy of JG6 / JG7 form together with all the documents required within 30 days from the date of online application submitted to the commission.