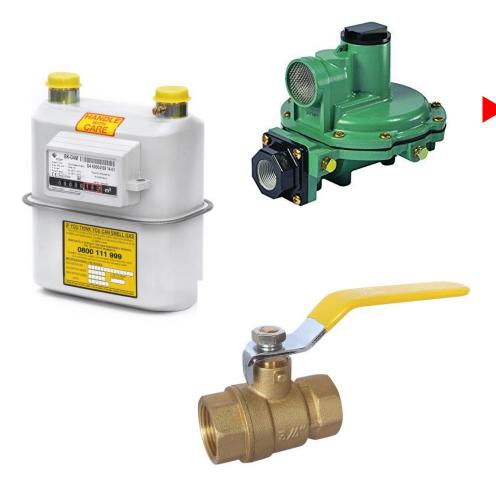

# **GAS FITTING (GEGASAN GAS)**

an item in a piping or tubing system such as elbow, bend, tee, union, bushing, coupling, flange, hose, transition joint, tube, pipe, cross or nipple but does not include a functioning item such as a valve or pressure regulator.

### **EQUIPMENT (KELENGKAPAN)**

includes a valve, filter, meter, pressure regulator or any other functioning item used in a gas system.