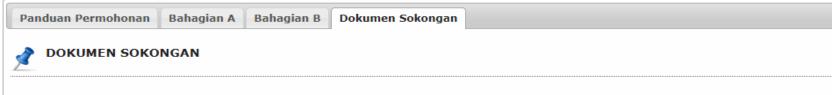

| Panduan Permohonan                                                                                                                                  | Bahagian A         | Bahagian B         | Dokumen Sokongan                                                                                                                                                                                           |
|-----------------------------------------------------------------------------------------------------------------------------------------------------|--------------------|--------------------|------------------------------------------------------------------------------------------------------------------------------------------------------------------------------------------------------------|
| PANDUAN PERM                                                                                                                                        | OHONAN             |                    |                                                                                                                                                                                                            |
|                                                                                                                                                     |                    |                    | a Suruhanjaya Tenaga. Jika pihak Suruhanjaya Tenaga tidak menerima borang permohonan yang lengkap<br>bulan (30 hari) dari tarikh pengisian borang dalam talian, permohonan akan terbatal secara automatik. |
| <ol> <li>Setiap dokumen sokongan<br/>syarikat.</li> </ol>                                                                                           | yang disertakan he | endaklah disahkan  | n seperti salinan asal, lengkap dengan tandatangan wakil syarikat yang diberi kuasa serta cop pengesahan                                                                                                   |
| 3. Permohonan akan diproses                                                                                                                         | setelah Suruhanja  | aya Tenaga mener   | rima semua borang dan dokumen sokongan yang lengkap.                                                                                                                                                       |
| 4. Pemohon dikehendaki men                                                                                                                          | nbayar Fi secara d | alam talian selepa | is permohonan telah lulus.                                                                                                                                                                                 |
| 5. Sila hantarkan borang pern                                                                                                                       | nohonan anda ke:   |                    |                                                                                                                                                                                                            |
| PENGARAH<br>JABATAN KAWAL SELIA K<br>SURUHANJAYA TENAGA<br>TINGKAT 5, NO. 12, JALAI<br>62100 PUTRAJAYA<br>Telefon: 03-88708604<br>Fax: 03-888888652 |                    | PRESINT 2          |                                                                                                                                                                                                            |

#### Makluman:

- · Salinan asal semua dokumen perlu dihantar kepada ST.
- Tempoh sah laku bagi mana-mana dokumen sokongan yang dilampirkan hendaklah melebihi tempoh sah perakuan yang dipohon.
- · Pemohon boleh memuat naik dokumen sokongan seperti senarai di bawah
- · Pemohon perlu memuat naik atau hantar salinan fotokopi dokumen sokongan yang berkaitan sahaja
- Pemohon boleh memuat naik lebih daripada satu (1) fail bagi setiap jenis dokumen sokongan
- · Saiz maksimum bagi setiap fail yang dimuat naik ialah 5MB

| No. | Keterangan                                                                                                                                                                                                                                                                                                   | Muat Naik Dokumen        |
|-----|--------------------------------------------------------------------------------------------------------------------------------------------------------------------------------------------------------------------------------------------------------------------------------------------------------------|--------------------------|
| 1.  | Borang permohonan JG6                                                                                                                                                                                                                                                                                        | Sila Hantar Salinan Asal |
| 2.  | Surat rasmi permohonan                                                                                                                                                                                                                                                                                       | Sila Hantar Salinan Asal |
| 3.  | <u>Syarikat (Company)</u><br>Borang 8 ATAU Borang 9 (AS 1965) ATAU Seksyen 17 (AS 2016) ATAU dokumen yang setara dengannya.<br>Form 8 OR Form 9 (CA 1965) OR Section 17 (CA 2016) OR any equivalent document.<br><u>Perniagaan (Enterprise)</u><br>Borang D DAN *Borang E<br>Form D AND *Form E<br>*Jika ada | Sila Hantar Salinan Asal |
|     | */f any                                                                                                                                                                                                                                                                                                      |                          |
| 4.  | Borang 24 (AS 1965) ATAU Seksyen 78 (AS 2016) ATAU dokumen bertarikh yang setara dengannya<br>Form 24 (CA 1965) OR Section 78 (CA 2016) OR any equivalent document dated.                                                                                                                                    | Sila Hantar Salinan Asal |
| 5.  | Borang 49 (AS 1965) ATAU Seksyen 58 (AS 2016) ATAU dokumen yang setara dengannya<br>Form 49(CA 1965) OR Section 58(CA 2016) OR any equivalent document                                                                                                                                                       | Sila Hantar Salinan Asal |
|     | Penyata tahunan terkini menurut Seksyen 165 ATAU Seksyen 332A (AS 1965) ATAU berkaitan dengan Seksyen 68 (AS 2016) ATAU dokumen yang setara dengannya.<br>Latest annual return in accordance with Section 165 OR Section 332A (CA 1965) OR related to Section 68 (CA 2016) OR any equivalent document.       | Sila Hantar Salinan Asal |