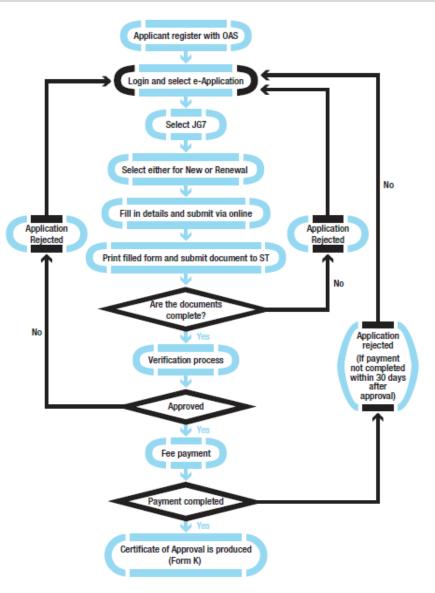

# **APPLICATION PROCEDURE**

- Applicants need to register at Online Application System (OAS) website http://oas.st.gov.my/ to proceed with this application.
- Applicants must then login and fill in the JG6 (R116 COA) / JG7 (R117 COA) form online.
- Any form or documents submitted in support of an application must be valid for a period longer than the validity period of certificate applied for.
- All documents must be certified as true copies complete with signature of an authorized and company's stamp. Applicants need to submit a hardcopy of JG6 / JG7 form together with all the documents required within 30 days from the date of online application submitted to the commission.

| Panduan Permohonan                                                                                                                                  | Bahagian A         | Bahagian B         | Dokumen Sokongan                                                                                                                                                                                           |
|-----------------------------------------------------------------------------------------------------------------------------------------------------|--------------------|--------------------|------------------------------------------------------------------------------------------------------------------------------------------------------------------------------------------------------------|
| PANDUAN PERM                                                                                                                                        | OHONAN             |                    |                                                                                                                                                                                                            |
|                                                                                                                                                     |                    |                    | a Suruhanjaya Tenaga. Jika pihak Suruhanjaya Tenaga tidak menerima borang permohonan yang lengkap<br>bulan (30 hari) dari tarikh pengisian borang dalam talian, permohonan akan terbatal secara automatik. |
| <ol> <li>Setiap dokumen sokongan<br/>syarikat.</li> </ol>                                                                                           | yang disertakan he | endaklah disahkan  | n seperti salinan asal, lengkap dengan tandatangan wakil syarikat yang diberi kuasa serta cop pengesahan                                                                                                   |
| 3. Permohonan akan diproses                                                                                                                         | setelah Suruhanja  | aya Tenaga mener   | rima semua borang dan dokumen sokongan yang lengkap.                                                                                                                                                       |
| 4. Pemohon dikehendaki men                                                                                                                          | nbayar Fi secara d | alam talian selepa | is permohonan telah lulus.                                                                                                                                                                                 |
| 5. Sila hantarkan borang pern                                                                                                                       | nohonan anda ke:   |                    |                                                                                                                                                                                                            |
| PENGARAH<br>JABATAN KAWAL SELIA K<br>SURUHANJAYA TENAGA<br>TINGKAT 5, NO. 12, JALAI<br>62100 PUTRAJAYA<br>Telefon: 03-88708604<br>Fax: 03-888888652 |                    | PRESINT 2          |                                                                                                                                                                                                            |