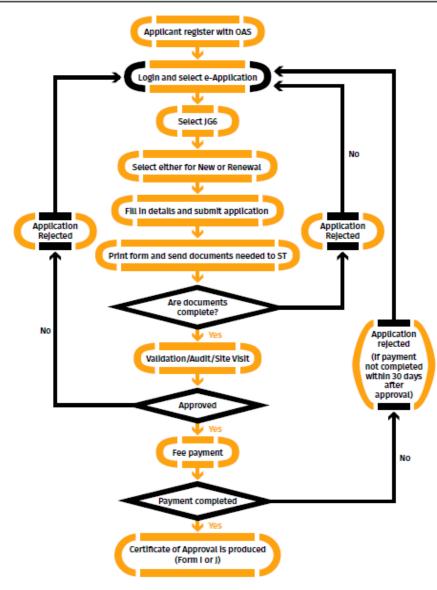

# **APPLICATION PROCEDURE**

- Applicants need to register at Online Application System (OAS) website http://oas.st.gov.my/ to proceed with this application.
- Applicants must then login and fill in the JG6 (R116 COA) / JG7 (R117 COA) form online.
- Any form or documents submitted in support of an application must be valid for a period longer than the validity period of certificate applied for.
- All documents must be certified as true copies complete with signature of an authorized and company's stamp. Applicants need to submit a hardcopy of JG6 / JG7 form together with all the documents required within 30 days from the date of online application submitted to the commission.

## **Online Application System (OAS)**