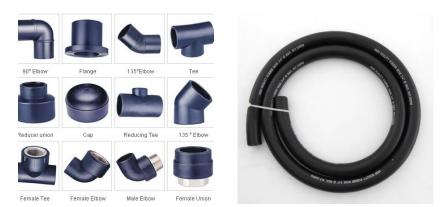

# **GAS FITTING (GEGASAN GAS)**

an item in a piping or tubing system such as elbow, bend, tee, union, bushing, coupling, flange, hose, transition joint, tube, pipe, cross or nipple but does not include a functioning item such as a valve or pressure regulator.