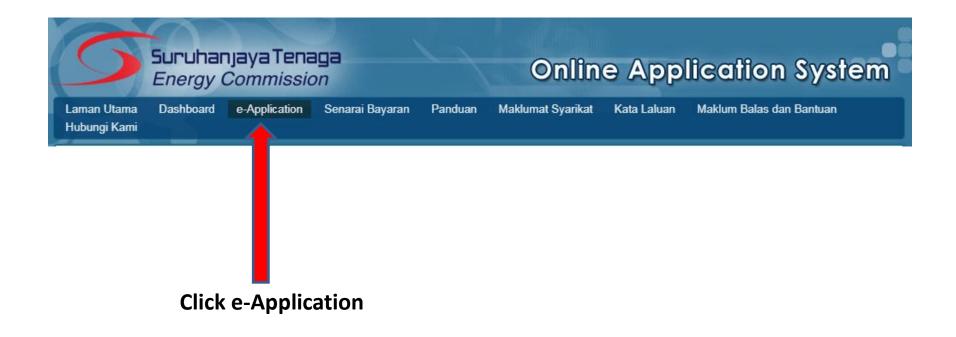

# **APPLICATION PROCEDURE**

- Applicants need to register at Online Application System (OAS) website http://oas.st.gov.my/ to proceed with this application.
- Applicants must then login and fill in the JG6 (R116 COA) / JG7 (R117 COA) form online.
- Any form or documents submitted in support of an application must be valid for a period longer than the validity period of certificate applied for.
- All documents must be certified as true copies complete with signature of an authorized and company's stamp. Applicants need to submit a hardcopy of JG6 / JG7 form together with all the documents required within 30 days from the date of online application submitted to the commission.

## **Online Application System (OAS)**