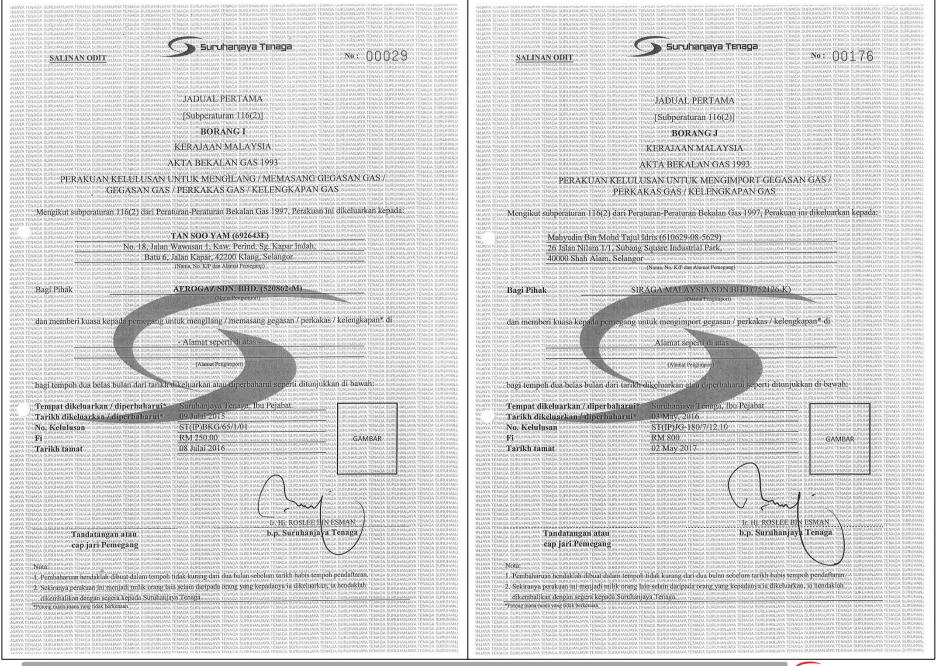

### **APPLICATION SUMMARY**

| APPLICATION              | FORM | APPROVAL |
|--------------------------|------|----------|
| ASSEMBLER / MANUFACTURER | JG6  | FORM I   |
| IMPORTER                 | JG6  | FORM J   |
| GAS FITTINGS             | JG7  | FORM K   |
| GAS APPLIANCES           | JG7  | FORM K   |
| EQUIPMENT                | JG7  | FORM K   |