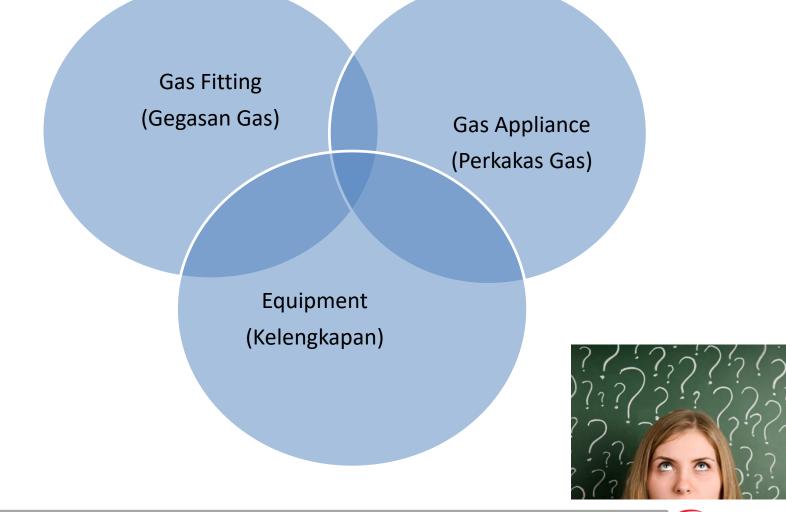

# **GAS FITTING (GEGASAN GAS)**

an item in a piping or tubing system such as elbow, bend, tee, union, bushing, coupling, flange, hose, transition joint, tube, pipe, cross or nipple but does not include a functioning item such as a valve or pressure regulator.

## **GAS APPLIANCE (PERKAKAS GAS)**

 an appliance designed for use or to be used by a consumer of gas for heating, burning, motive power or other purposes for which gas can be used and includes a gas appliance regulator.

### **EQUIPMENT (KELENGKAPAN)**

includes a valve, filter, meter, pressure regulator or any other functioning item used in a gas system.