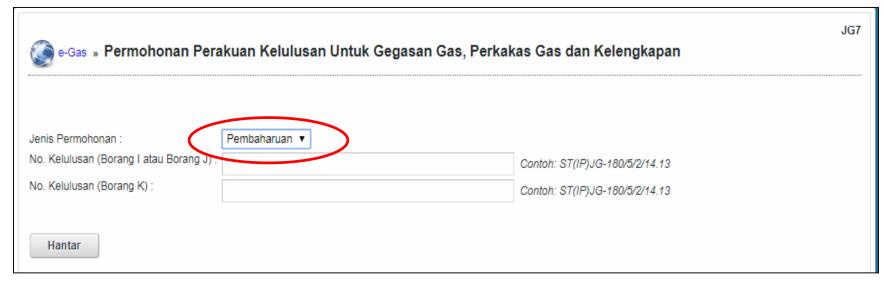

### **APPLICATION SUMMARY**

| APPLICATION              | FORM | APPROVAL |
|--------------------------|------|----------|
| ASSEMBLER / MANUFACTURER | JG6  | FORM I   |
| IMPORTER                 | JG6  | FORM J   |
| GAS FITTINGS             | JG7  | FORM K   |
| GAS APPLIANCES           | JG7  | FORM K   |
| EQUIPMENT                | JG7  | FORM K   |

# **RENEWAL OF COA**

An application to renew R116 COA & R117 COA must be submitted not later than two (2) months before the date of its expiry. Any applications sent after that shall need to be submitted as a new application.

# **APPLICATION PROCEDURE**

- Applicants need to register at Online Application System (OAS) website http://oas.st.gov.my/ to proceed with this application.
- Applicants must then login and fill in the JG6 (R116 COA) / JG7 (R117 COA) form online.
- Any form or documents submitted in support of an application must be valid for a period longer than the validity period of certificate applied for.
- All documents must be certified as true copies complete with signature of an authorized and company's stamp. Applicants need to submit a hardcopy of JG6 / JG7 form together with all the documents required within 30 days from the date of online application submitted to the commission.