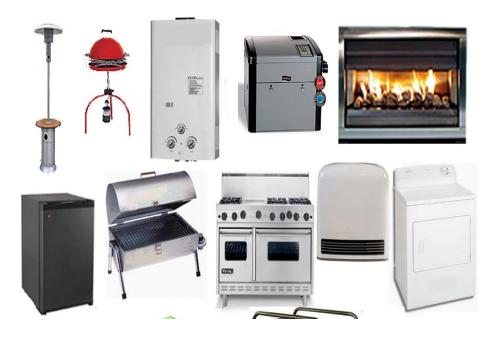

## **GAS APPLIANCE (PERKAKAS GAS)**

 an appliance designed for use or to be used by a consumer of gas for heating, burning, motive power or other purposes for which gas can be used and includes a gas appliance regulator.

### **EQUIPMENT (KELENGKAPAN)**

includes a valve, filter, meter, pressure regulator or any other functioning item used in a gas system.