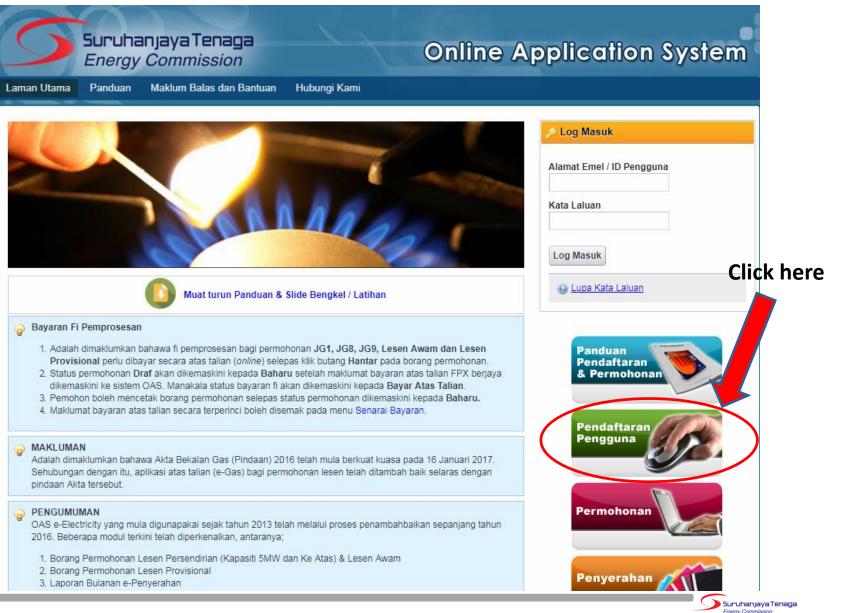

# **APPLICATION PROCEDURE**

- Applicants need to register at Online Application System (OAS) website http://oas.st.gov.my/ to proceed with this application.
- Applicants must then login and fill in the JG6 (R116 COA) / JG7 (R117 COA) form online.
- Any form or documents submitted in support of an application must be valid for a period longer than the validity period of certificate applied for.
- All documents must be certified as true copies complete with signature of an authorized and company's stamp. Applicants need to submit a hardcopy of JG6 / JG7 form together with all the documents required within 30 days from the date of online application submitted to the commission.

## **Online Application System (OAS)**