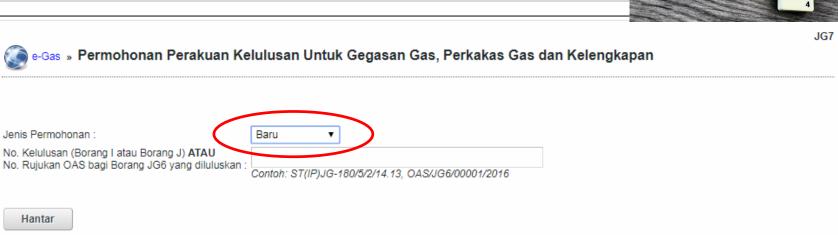

### **APPLICATION SUMMARY**

| APPLICATION              | FORM | APPROVAL |
|--------------------------|------|----------|
| ASSEMBLER / MANUFACTURER | JG6  | FORM I   |
| IMPORTER                 | JG6  | FORM J   |
| GAS FITTINGS             | JG7  | FORM K   |
| GAS APPLIANCES           | JG7  | FORM K   |
| EQUIPMENT                | JG7  | FORM K   |

# **APPLICATION PROCEDURE**

- Applicants need to register at Online Application System (OAS) website http://oas.st.gov.my/ to proceed with this application.
- Applicants must then login and fill in the JG6 (R116 COA) / JG7 (R117 COA) form online.
- Any form or documents submitted in support of an application must be valid for a period longer than the validity period of certificate applied for.
- All documents must be certified as true copies complete with signature of an authorized and company's stamp. Applicants need to submit a hardcopy of JG6 / JG7 form together with all the documents required within 30 days from the date of online application submitted to the commission.