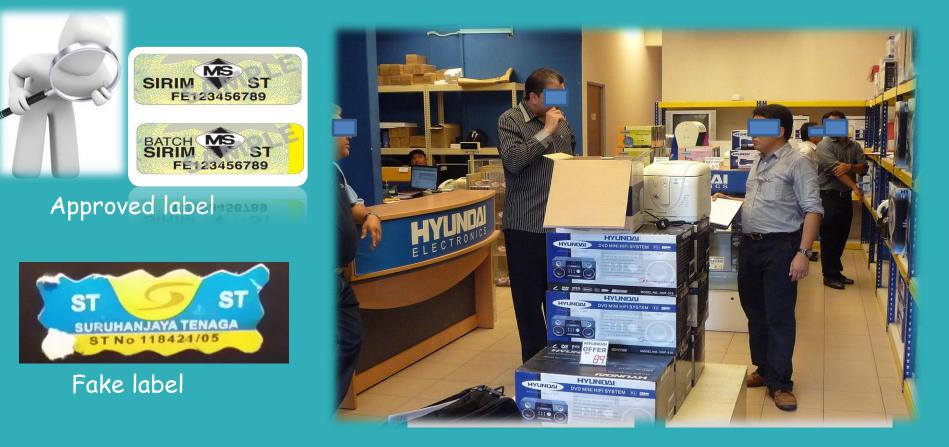

Suruhanjaya Tenaga Energy Commission Approved electrical appliances or equipment are required to be affixed with safety labels before being sold to public

SIRIM CERTIFIED TO YY : XXXX CERTIFICATION NO:xxxxxxx SIRIM-ST Label Licensing Programme

**SIRIM Certification Mark** 