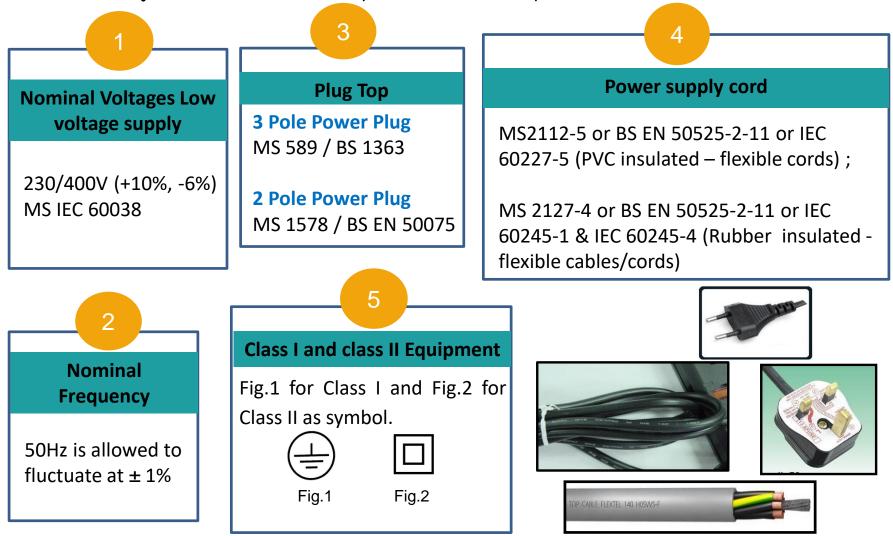

#### REGULATORY REQUIREMENTS RELATED TO NATIONAL DIFFERENCES

shall be subjected to tests under tropical conditions as specified in the related standards