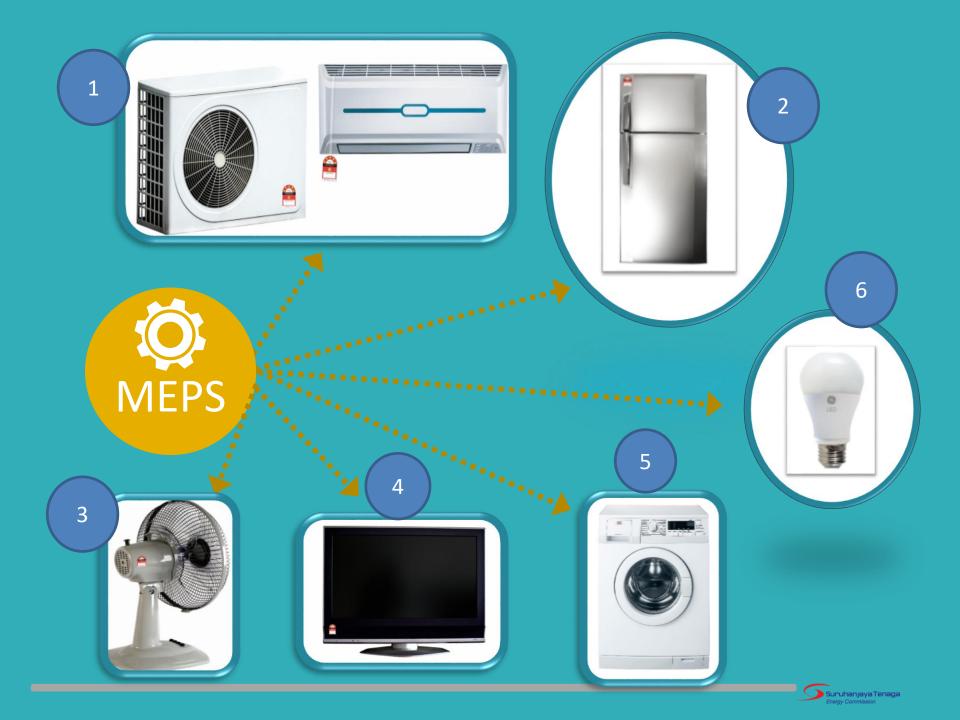

**Reg 98** - Marking or labelling of approved equipment

**Reg 101A** - Efficient use of electricity equipment

Schedule IV, Part II - List of electrical goods that required EC permit

### LIST OF REGULATED EQUIPMENT

34 categories item 199 sub categories

| No | Category Equipment              | National Standard                                                                                                                 |
|----|---------------------------------|-----------------------------------------------------------------------------------------------------------------------------------|
| 1. | Plug Top /Plug                  | MS 589-1, 1577, 1578<br>MS IEC 60320-1,-2-2<br>MS 589-3, 1144<br>MS IEC 60998-1,-2-1,-2-2,-2-3,-2-4,<br>MS 1873, -22              |
| 2. | Switch & Dimmer                 | MS IEC 60669-1,-2-1,-2-2,-2-3<br>MS IEC 61558-1,-2-8                                                                              |
| 3. | Socket Outlet                   | MS 589-2, 1577, 1579, 1141<br>MS IEC 61558-1, -2-5                                                                                |
| 4. | Lampholder / StarterHolder      | MS IEC 60400                                                                                                                      |
| 5. | Ceiling Rose                    | MS 770, MS IEC 60238                                                                                                              |
| 6. | Bayonet Cap & Multiways Adaptor | MS 769, IEC 61184                                                                                                                 |
| 7. | Lamp fitting                    | MS IEC 60598-1,-2-1,-2-2<br>MS IEC 60155, 60968, 60969<br>MS IEC 61347-1,-2-13<br>MS IEC 60838-1,-2-2<br>MS IEC 62031,62776,62560 |

Suruhanjaya Tenaga Energy Commission

| No | Category Equipment                     | National Standard                                          |
|----|----------------------------------------|------------------------------------------------------------|
| 15 | Rice Cooker                            | MS IEC 60335-1, -2-15                                      |
| 16 | Refrigerator                           | MS IEC 60335-1, MS 1597-2-24                               |
| 17 | Immersion Water Heater                 | MS IEC 60335-1, -2-73, -2-74                               |
| 18 | Water Heater – Storage / Instantaneous | MS IEC 60335-1<br>MS 1597-2-35, -2-21                      |
| 19 | Washing Machine                        | MS IEC 60335-1, -2-4, -2-11, -2-43<br>MS 1597-2-7, -2-5    |
| 20 | Fan                                    | MS IEC 60335-1, -2-31,-2-65,-2-98<br>MS 1597-2-80, MS 1220 |
| 21 | Hand Operated – Hairdryer/Skin Care    | MS IEC 60335-1, -2-23                                      |
| 22 | Iron                                   | MS IEC 60335-1, -2-3, -2-85                                |
| 23 | Shaver                                 | MS IEC 60335-1, -2-8                                       |
| 24 | Vaporiser - Mosquito mat / Aroma       | MS IEC 60335-1, -2-101                                     |
| 25 | Vacuum Cleaner                         | MS IEC 60335-1, -2-2                                       |
|    |                                        | Suruhanjaya Tenag<br>Energy Commission                     |

| CoA & Labeling |                                      |                                                                                                                 |
|----------------|--------------------------------------|-----------------------------------------------------------------------------------------------------------------|
|                |                                      |                                                                                                                 |
| No             | Category Equipment                   | National Standard                                                                                               |
| 26             | Hi – Fidelity set                    | MS IEC 60065                                                                                                    |
| 27             | Video & Visual Display Unit - TV     | MS IEC 60065                                                                                                    |
| 28             | Audio & Video Player Unit – VCD, DVD | MS IEC 60065                                                                                                    |
| 29             | Massager (                           | MS IEC 60335-1, -2-32                                                                                           |
| 30             | Air Conditioner <32,000 btu/hr       | MS IEC 60335-1, MS I597-2-40                                                                                    |
| 31             | Christmas Light                      | MS IEC 60598-1, -2-20                                                                                           |
| 32             | Domestic Power Tools                 | MS IEC 60745-1, -2-1,-2-3,-2-4,-2-5,-2-7, -2-<br>11, -2-14, -2-15, -2-17<br>MS IEC 60335-1, -2-79, -2-28, -2-45 |
| 33             | Adapter / Charger                    | MS IEC 60335-1, -2-29, -2-8<br>MS IEC 60950-1, 60065<br>MS IEC 61558-1, -2-6, -2-7, -2-17                       |
| 34             | Wires/Cables/Cords (0.5mm-35mm)      | MS 2112-2, -3, -4                                                                                               |
|                |                                      |                                                                                                                 |