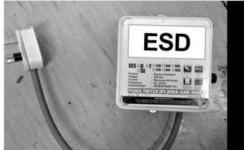

# **'ALAT PENJIMATAN TENAGA'** Didapati Tidak Berkesan Untuk Menjimatkan Tenaga Elektrik Seperti Diiklankan

Adakah alat ini benar-benar boleh menjimatkan penggunaan tenaga elektrik tanpa pengguna perlu mengubah cara penggunaan tenaga elektrik?

Penggunaan ESD tidak membantu menjimatkan kos elektrik pengguna. Tambahan pula pengguna domestik tidak dikenakan apa-apa surcaj faktor kuasa rendah.

ELAK DARIPADA MEMBELI DAN MENGGUNAKAN