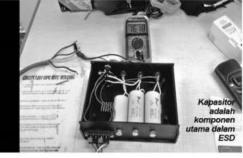

# **'ALAT PENJIMATAN TENAGA'** Didapati Tidak Berkesan Untuk Menjimatkan Tenaga Elektrik Seperti Diiklankan

Adakah alat ini benar-benar boleh menjimatkan penggunaan tenaga elektrik tanpa pengguna perlu mengubah cara penggunaan tenaga elektrik?

Penggunaan ESD tidak membantu menjimatkan kos elektrik pengguna. Tambahan pula pengguna domestik tidak dikenakan apa-apa surcaj faktor kuasa rendah.

ELAK DARIPADA MEMBELI DAN MENGGUNAKAN