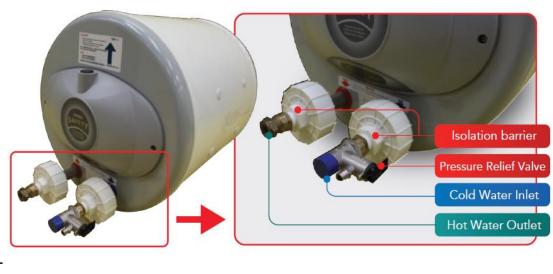

#### Isolation Barrier for Storage Water Heater

6

Storage water heater shall be prefitted with isolation barriers at both water inlet and outlet connections

MS 1597-2-21:2015 or IEC 60335-2-21:2012 with modification