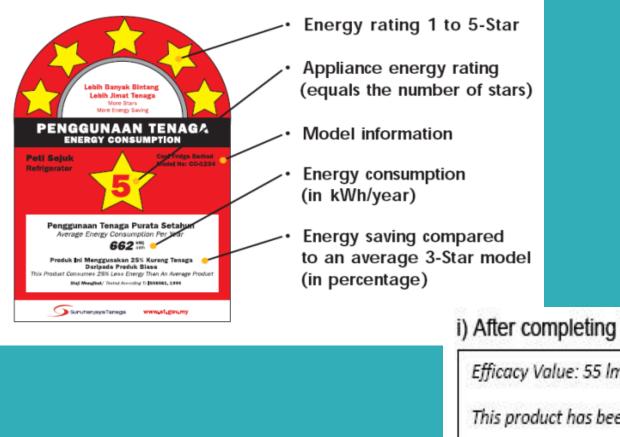

#### i) After completing first 1,000 hours test

Efficacy Value: 55 lm/W

This product has been tested up to 1000 hours

#### ii) After completing 6,000 hours test

Efficacy Value: 55 lm/W

This product has been tested up to 6000 hours