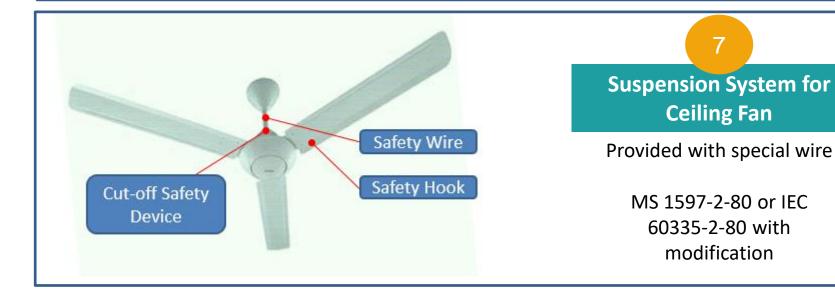

Suruhanjaya Tenaga Energy Commission

| No | Category Equipment                     | National Standard                                          |
|----|----------------------------------------|------------------------------------------------------------|
| 15 | Rice Cooker                            | MS IEC 60335-1, -2-15                                      |
| 16 | Refrigerator                           | MS IEC 60335-1, MS 1597-2-24                               |
| 17 | Immersion Water Heater                 | MS IEC 60335-1, -2-73, -2-74                               |
| 18 | Water Heater – Storage / Instantaneous | MS IEC 60335-1<br>MS 1597-2-35, -2-21                      |
| 19 | Washing Machine                        | MS IEC 60335-1, -2-4, -2-11, -2-43<br>MS 1597-2-7, -2-5    |
| 20 | Fan                                    | MS IEC 60335-1, -2-31,-2-65,-2-98<br>MS 1597-2-80, MS 1220 |
| 21 | Hand Operated – Hairdryer/Skin Care    | MS IEC 60335-1, -2-23                                      |
| 22 | Iron                                   | MS IEC 60335-1, -2-3, -2-85                                |
| 23 | Shaver                                 | MS IEC 60335-1, -2-8                                       |
| 24 | Vaporiser - Mosquito mat / Aroma       | MS IEC 60335-1, -2-101                                     |
| 25 | Vacuum Cleaner                         | MS IEC 60335-1, -2-2                                       |
|    |                                        | Suruhanjaya Tenag<br>Energy Commission                     |