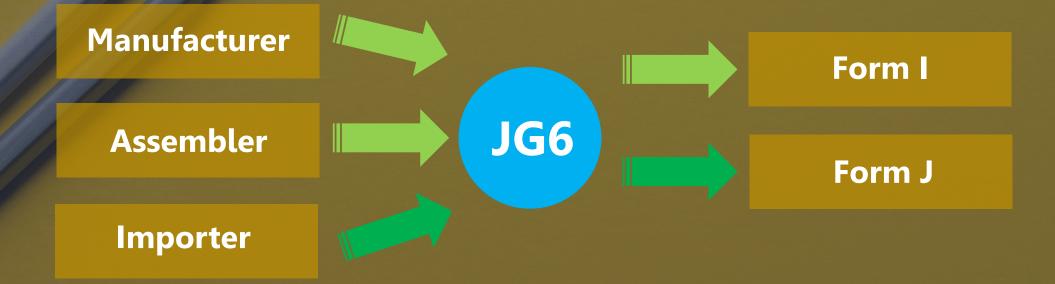

## **JG6** Application

#### Surat permohonan rasmi

1

2

3

4

5

6

Dokumen pendaftaran syarikat yang dikeluarkan oleh SSM

Lesen perniagaan yang dikeluarkan oleh PBT (alamat perniagaan hendaklah sama seperti di dalam permohonan)

Gambar pandangan hadapan pejabat/gudang yang menunjukkan papan tanda perniagaan

#### Profil syarikat

Senarai peralatan yang dipasang, dikilang atau diimport oleh syarikat