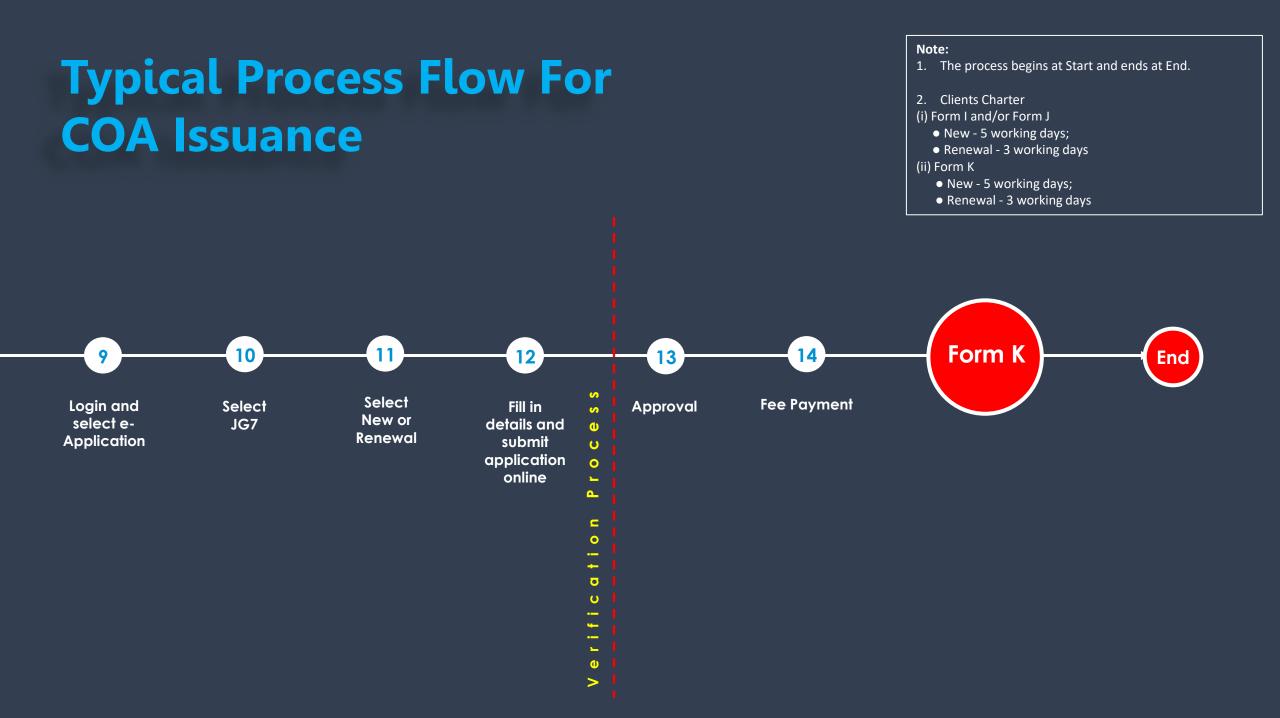

## JG7 Application

Nota: Laporan Ujian perlulah yang dikeluarkan oleh SIRIM atau makmal-makmal yang diiktiraf oleh badan akreditasi kebangsaan negara yang menjadi ahli Laboratory Acceditation Corporation (ILAC)/ badan pengujian yang diiktiraf oleh ST atau JKKP