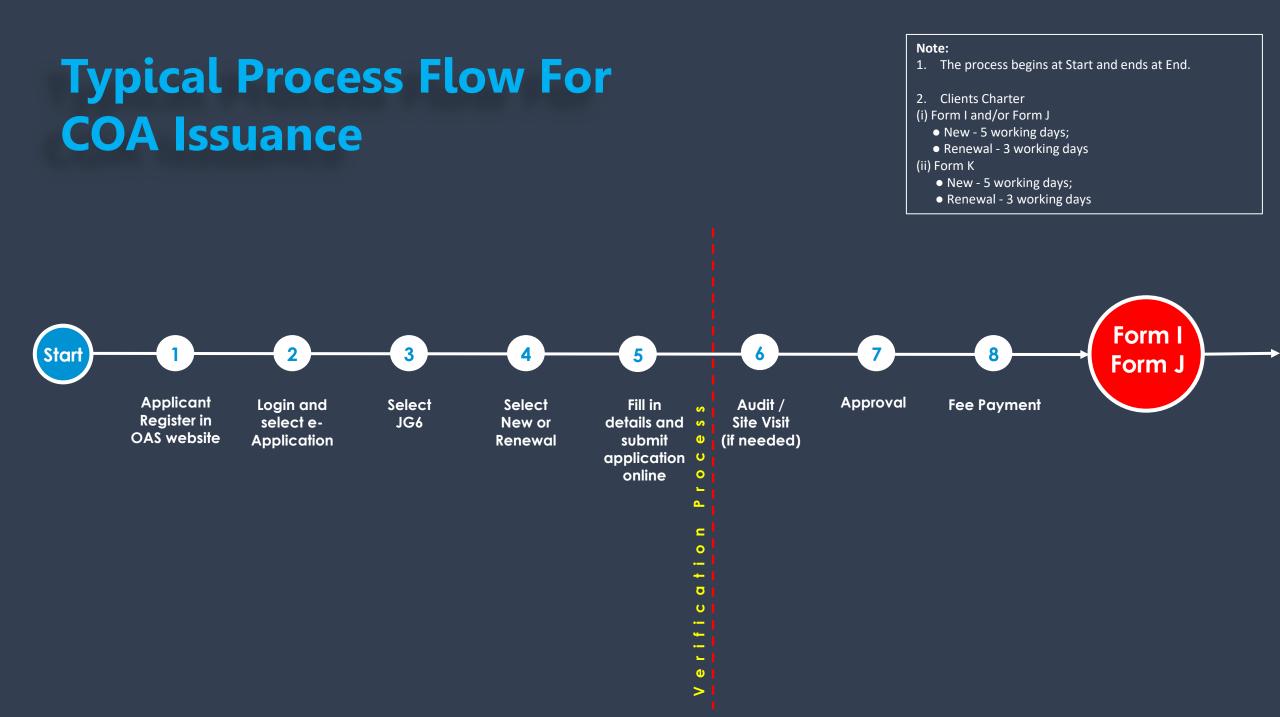

## **JG6** Application

#### Surat permohonan rasmi

1

2

3

4

5

6

Dokumen pendaftaran syarikat yang dikeluarkan oleh SSM

Lesen perniagaan yang dikeluarkan oleh PBT (alamat perniagaan hendaklah sama seperti di dalam permohonan)

Gambar pandangan hadapan pejabat/gudang yang menunjukkan papan tanda perniagaan

#### Profil syarikat

Senarai peralatan yang dipasang, dikilang atau diimport oleh syarikat