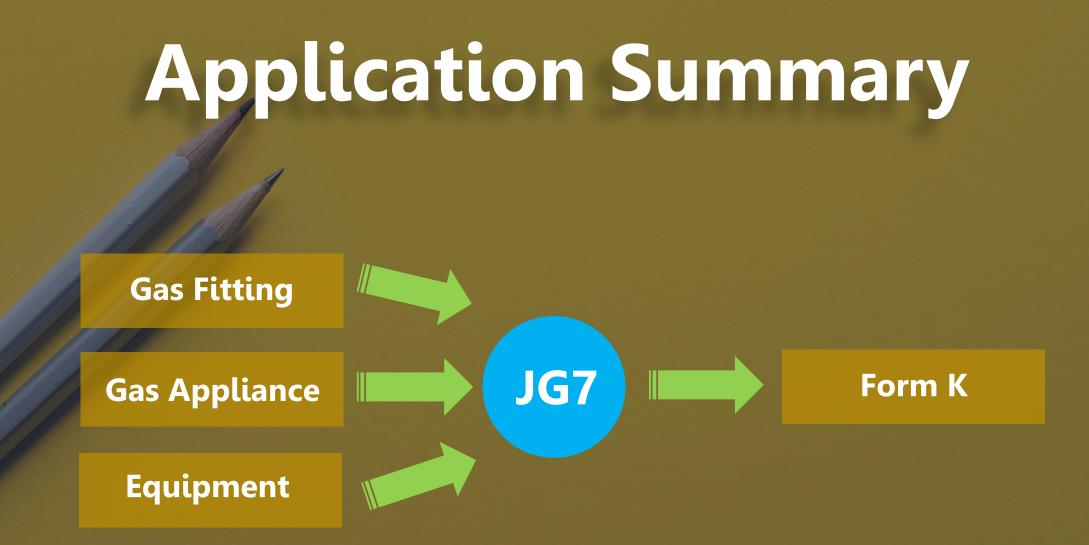

## JG7 Application

Nota: Laporan Ujian perlulah yang dikeluarkan oleh SIRIM atau makmal-makmal yang diiktiraf oleh badan akreditasi kebangsaan negara yang menjadi ahli Laboratory Acceditation Corporation (ILAC)/ badan pengujian yang diiktiraf oleh ST atau JKKP